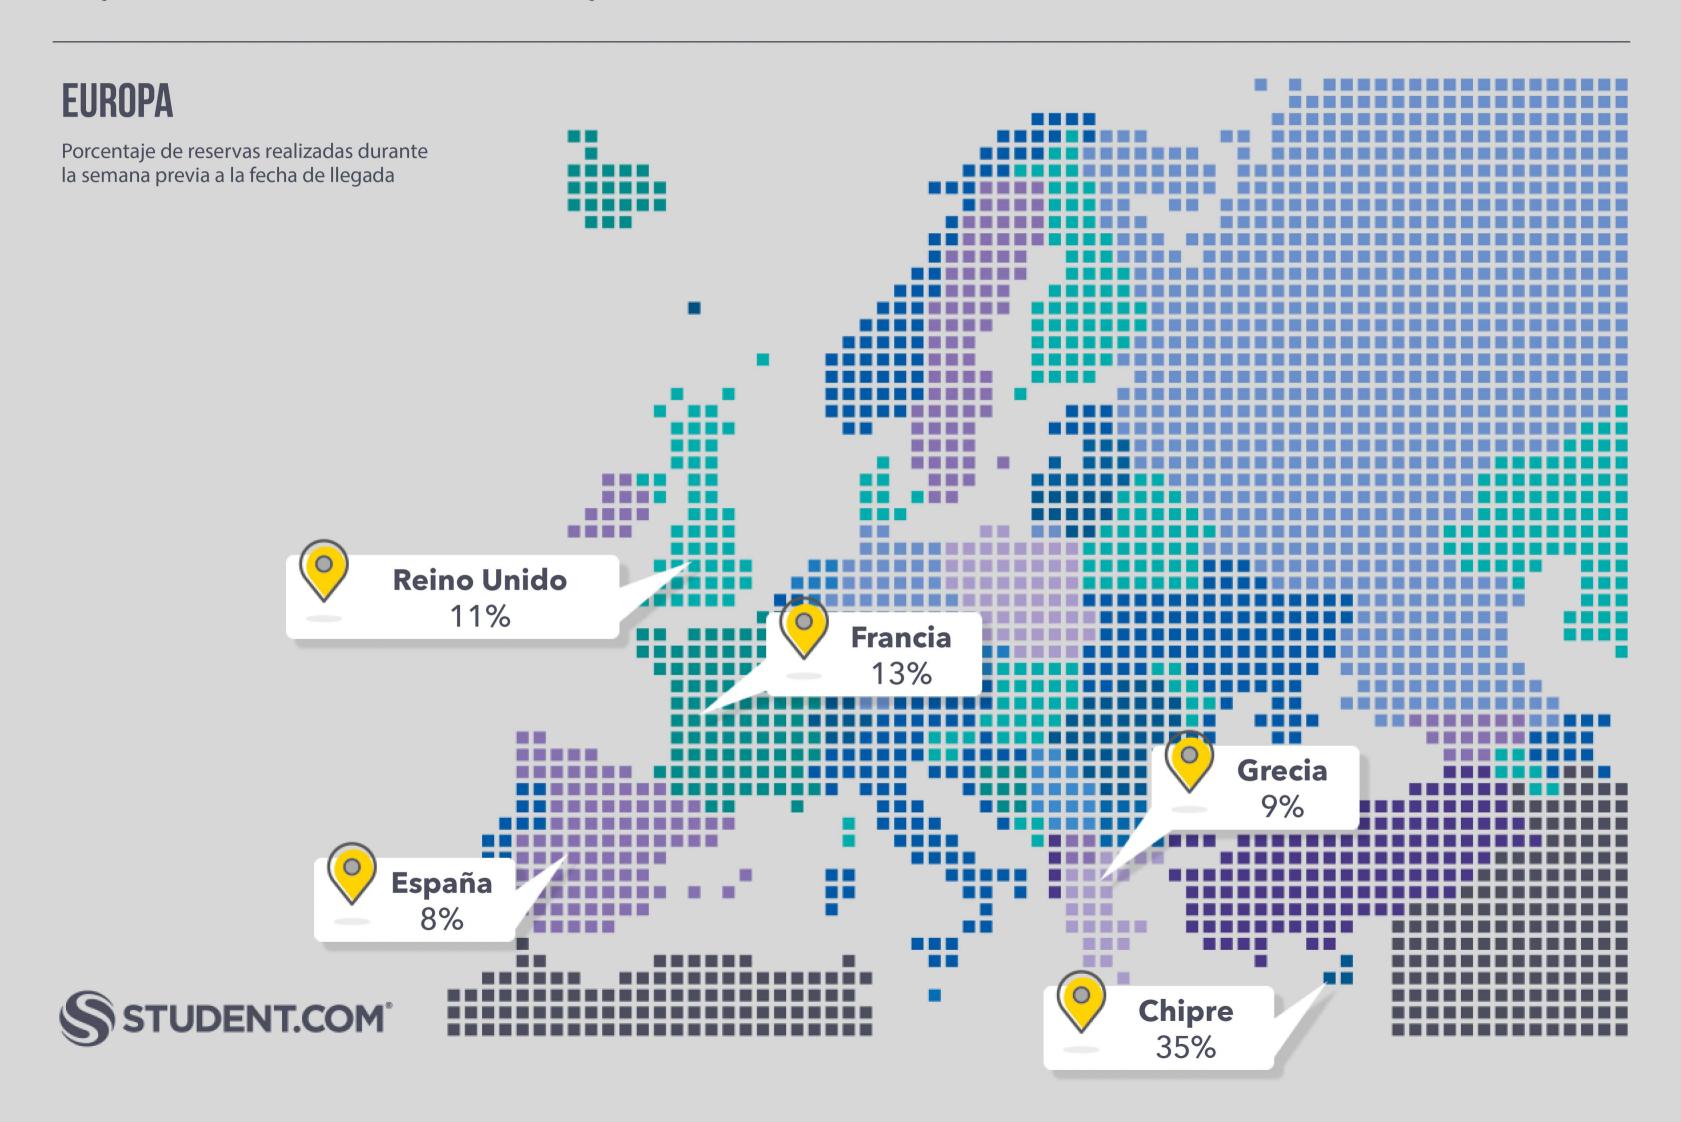

/li><li>2 Montpellier</li><li>3 Lyon</li><li>4 Marsella</li><li>5 Nantes</li></ul> | <ul><li>1 Berlin</li><li>2 Fráncfort</li><li>3 Bonn</li><li>4 Múnich</li><li>5 Darmstadt</li></ul> | <ul><li>1 Milán</li><li>2 Roma</li><li>3 Bolonia</li><li>4 Florencia</li><li>5 Turín</li></ul> | <ul><li>1 Barcelona</li><li>2 Madrid</li><li>3 Valencia</li><li>4 Murcia</li><li>5 Gerona</li></ul> | <ul><li>1 Londres</li><li>2 Mánchester</li><li>3 Glasgow</li><li>4 Liverpool</li><li>5 Nottingham</li></ul> | <ul> <li>1 Los Ángeles</li> <li>2 Nueva York</li> <li>3 Boston</li> <li>4 Filadelfia</li> <li>5 Chicago, IL</li> </ul> |



#### ¿CUÁNDO REALIZAN SUS RESERVAS LOS ESTUDIANTES?





entre los meses de julio y septiembre







#### ¿QUÉ ESTUDIANTES SON LOS QUE REALIZAN MÁS RESERVAS EN EL ÚLTIMO MOMENTO?



### ¿QUÉ DISTANCIA HAN RECORRIDO LOS ESTUDIANTES?





Las distancias más largas las realizaron estudiantes europeos que viajaron a Nueva Zelanda, seguidos de aquellos procedentes de África del Este que se desplazaron hasta Canadá.

## ¿CUÁNDO SE MUDAN LOS ESTUDIANTES?



un sábado.







# SEPTIEMBRE 2017

| SUN | MON | TUE | WED | THU | FRI | SAT |
|-----|-----|-----|-----|-----|-----|-----|
|     |     |     |     |     | 1   | 2   |
| 3   | 4   | 5   | 6   | 7   | 8   | 9   |
| 10  | 11  | 12  | 13  | 14  | 15  | 16  |
| 17  | 18  | 19  | 20  | 21  | 22  | 23  |
| 24  | 25  | 26  | 27  | 28  | 29  | 30  |

En 2017, el día de llegada más frecuente fue

el 9 de septiembre