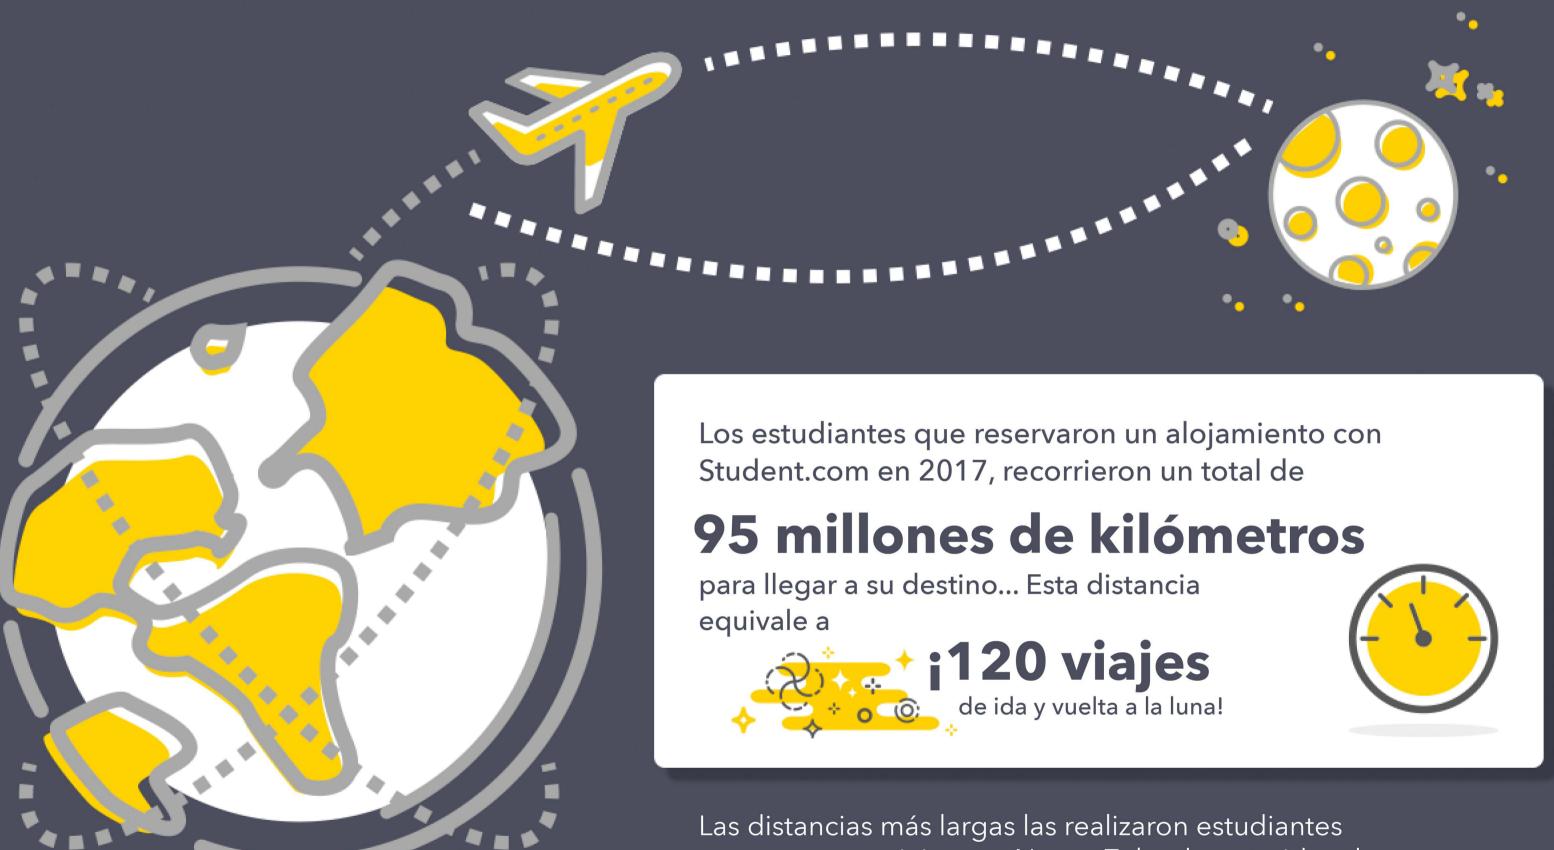

### ¿QUÉ DISTANCIA HAN RECORRIDO LOS ESTUDIANTES?

Las distancias más largas las realizaron estudiantes europeos que viajaron a Nueva Zelanda, seguidos de aquellos procedentes de África del Este que se desplazaron hasta Canadá.